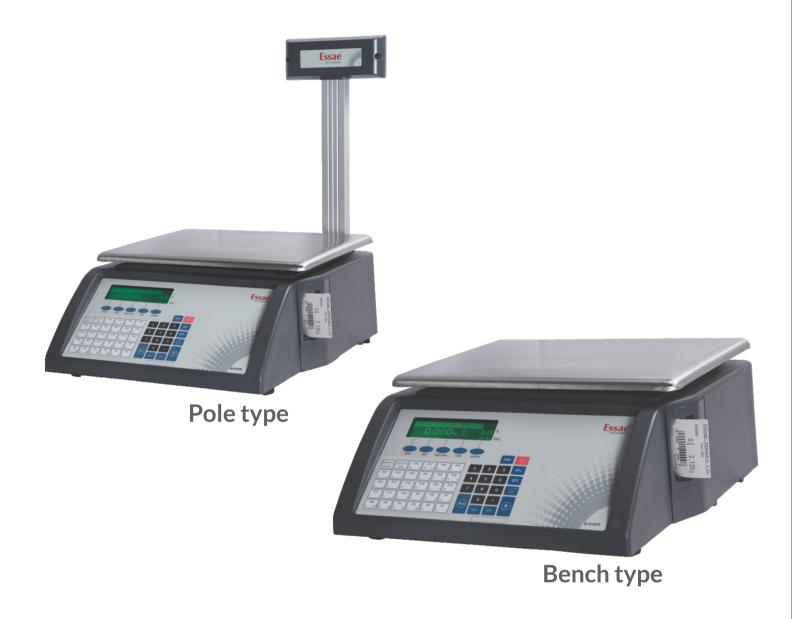

# SI-810PR Barcode Label printing Scale

A new generation Barcode Label printing Scale solution to speed up your Weighing & Labelling operations and delight your customers with a more accurate and faster checkout experience.

### **Sailent Features**

- Bright LCD Display with green LED back light
- High contrast display for easy viewing in any lighting conditions
- Simple & User friendly design
- Quick changeover of label roll reduces customer waiting time
- Less wastage of labels during calibration
- Sensor for Door & Thermal head open prevents dust entry
- Peel off sensor
- PLU upload/download
- Cloning function reduces downtime
- User friendly label designer
- Flexible Barcode programming
- Long Life & High Reliability
- Better Key click feeling
- Less user fatigue