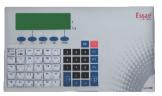

### **Sailent Features**

- Bright LCD Display with green LED back light
- High contrast display for easy viewing in any lighting conditions
- Simple & User friendly design
- Quick changeover of label roll reduces customer waiting time
- Less wastage of labels during calibration
- Sensor for Door & Thermal head open prevents dust entry
- Peel off sensor
- PLU upload/download
- Cloning function reduces downtime
- User friendly label designer
- Flexible Barcode programming
- Long Life & High Reliability
- Better Key click feeling
- Less user fatigue

## Barcode formats EAN 13

Code 128

**Graphic Display** 

**Label Printer** 

**PC** Application

Mechanical keyboard

Your Essae representative