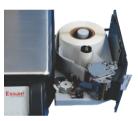

### **Sailent Features**

- Bright LCD Display with green LED back light
- High contrast display for easy viewing in any lighting conditions
- Simple & User friendly design
- Quick changeover of label roll reduces customer waiting time
- Less wastage of labels during calibration
- Sensor for Door & Thermal head open prevents dust entry
- Peel off sensor
- PLU upload/download
- Cloning function reduces downtime
- User friendly label designer
- Flexible Barcode programming
- Long Life & High Reliability
- Better Key click feeling
- Less user fatigue