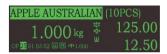

### **Sailent Features**

- Bright LCD Display with green LED back light
- High contrast display for easy viewing in any lighting conditions
- Simple & User friendly design
- Quick changeover of label roll reduces customer waiting time
- Less wastage of labels during calibration
- Sensor for Door & Thermal head open prevents dust entry
- Peel off sensor
- PLU upload/download
- Cloning function reduces downtime
- User friendly label designer
- Flexible Barcode programming
- Long Life & High Reliability
- Better Key click feeling
- Less user fatigue