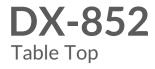

High accuracy scale for precision weighment

**Inbuilt Customer Display** 

Remote Display (Table Mount)

Remote Display (Wall Mount)

| Model  | Capacity<br>(kg) | Accuracy<br>(g) | Platform size<br>(mm) |
|--------|------------------|-----------------|-----------------------|
| DX-852 | 1/1.5/1.5        | 0.1/0.05/0.1    | 140 Ø                 |
|        | 3/3              | 0.1/0.2         | 302 x 227             |
|        | 6/6              | 0.2/0.5         |                       |
|        | 15/15            | 0.5/1           |                       |
|        | 30/30            | 1/2             |                       |

## **Salient Features**

- High accuracy for precision weighment
- Inbuilt dual display
- 14mm large bright LED Display (Green)
- Inbuilt rechargeable Lithium ion battery
- Pieces counting
- Wind shield (for 1 & 1.5kg only)