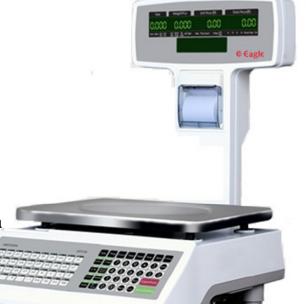

## Retail Solutions – ECR - 150(Receipt Printing)

## **Features:**

- 78 key operation(6000 PLU Storage)
- 40 X 2 = 80 Hot Key PLU
- Designed To Weigh Quickly
- Built-in thermal printer
- Built-in RJ45 For Ethernet
- Built In 232 Serial Port
- Built In RJ11 For Cash Drawer
- Built-in USB port for data transfer
- PC Software For Upload and Download Of Data
- Robust fiber body with SS Weighing Pan
- Receipt Printing Speed 90 mm Per Second
- Receipt Width 58 mm
- User Configurable Receipt Design
- Price updating for PLU over LAN
- 12.5 mm Reverse LCD display on both side of pole
- Display for Tare, weight, unit price and total price
- Dot Matrix Display for Display of Date, Time and Product Name.
- Simple user-friendly operation
- Anti-slip adjustable leveling feet
- Colour coded and sealed keypad
- Precision load cell technology
- Overload protection
- Built In Battery Back Up 6V 10Ah For Use For 6 Hours
- Optional Counting Software Available

| No | Model   | Capacity | Readability | Platform Size |
|----|---------|----------|-------------|---------------|
| 1. | ECR 150 | 15 kg    | 2 g         | 220 × 330 mm  |
| 2. |         | 30 kg    | 5 g         | 220 × 330 mm  |