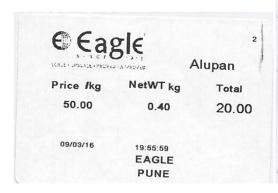

## **Features:**

- 78 key operation(6000 PLU Storage)
- 40 X 2 = 80 Hot Key PLU
- Designed To Weigh Quickly
- Built-in thermal printer
- Built-in RJ45 For Ethernet
- Built In 232 Serial Port
- Built In RJ11 For Cash Drawer
- Built-in USB port for data transfer
- PC Software For Upload and Download Of Data
- Robust fiber body with SS Weighing Pan
- Receipt Printing Speed 90 mm Per Second
- Receipt Width 58 mm
- User Configurable Receipt Design
- Price updating for PLU over LAN
- 12.5 mm Reverse LCD display on both side of pole
- Display for Tare, weight, unit price and total price
- Dot Matrix Display for Display of Date, Time and Product Name.
- Simple user-friendly operation
- Anti-slip adjustable leveling feet
- Colour coded and sealed keypad
- Precision load cell technology
- Overload protection
- Built In Battery Back Up 6V 10Ah For Use For 6 Hours
- Optional Counting Software Available