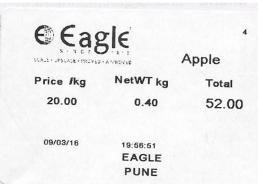

## **Features:**

- 78 key operation(6000 PLU Storage)
- 40 X 2 = 80 Hot Key PLU
- Designed To Weigh Quickly
- Built-in thermal printer
- Built-in RJ45 For Ethernet
- Built In 232 Serial Port
- Built In RJ11 For Cash Drawer
- Built-in USB port for data transfer
- PC Software For Upload and Download Of Data
- Robust fiber body with SS Weighing Pan
- Receipt Printing Speed 90 mm Per Second
- Receipt Width 58 mm
- User Configurable Receipt Design
- Price updating for PLU over LAN
- 12.5 mm Reverse LCD display on both side of pole
- Display for Tare, weight, unit price and total price
- Dot Matrix Display for Display of Date, Time and Product Name.
- Simple user-friendly operation
- Anti-slip adjustable leveling feet
- Colour coded and sealed keypad
- Precision load cell technology
- Overload protection
- Built In Battery Back Up 6V 10Ah For Use For 6 Hours
- Optional Counting Software Available