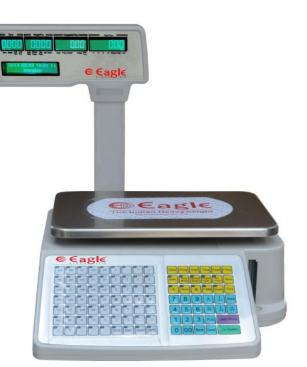

## Retail Solutions – EBR 160 (Barcode Printing)

## Features :

- 103 key operation (6000 PLU Storage)
- 63 X 2 = 126 Hot Key PLU
- Designed To Weigh Quickly
- Built-in thermal printer
- Built-in RJ45 For Ethernet
- Built In 232 Serial Port
- Built In RJ11 For Cash Drawer
- Built-in USB port for data transfer
- PC Software For Upload and Download Of Data
- Robust fiber body with SS Weighing Pan
- Label Printing Speed 90 mm Per Second
- Label Width 58 mm
- User Configurable Label Design & Barcode Format
- Price updating for PLU over LAN
- 12.5 mm Reverse LCD display on both side of pole
- Display for Tare, weight, unit price and total price
- Dot Matrix Display for Display of Date, Time and Product Name.
- Simple user-friendly operation
- Anti-slip adjustable leveling feet
- Colour coded and sealed keypad
- Precision load cell technology
- Overload protection
- Optional Counting Software Available