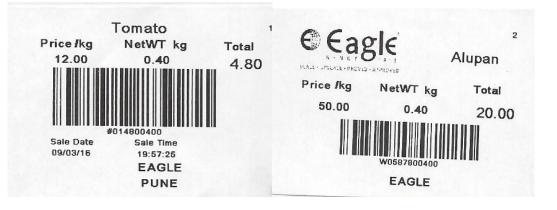

## Features :

- 103 key operation (6000 PLU Storage)
- 63 X 2 = 126 Hot Key PLU
- Designed To Weigh Quickly
- Built-in thermal printer
- Built-in RJ45 For Ethernet
- Built In 232 Serial Port
- Built In RJ11 For Cash Drawer
- Built-in USB port for data transfer
- PC Software For Upload and Download Of Data
- Robust fiber body with SS Weighing Pan
- Label Printing Speed 90 mm Per Second
- Label Width 58 mm
- User Configurable Label Design & Barcode Format
- Price updating for PLU over LAN
- 12.5 mm Reverse LCD display on both side of pole
- Display for Tare, weight, unit price and total price
- Dot Matrix Display for Display of Date, Time and Product Name.
- Simple user-friendly operation
- Anti-slip adjustable leveling feet
- Colour coded and sealed keypad
- Precision load cell technology
- Overload protection
- Optional Counting Software Available