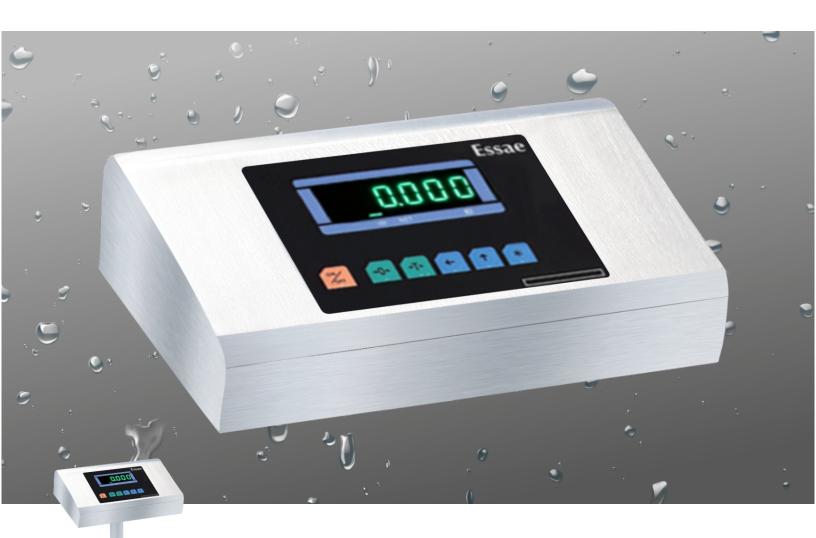

## DX-451HP/DF-451 Series Bench Scale / Platform Scale

Essae ....for Excellence

Built to perform for any Industrial Applications

## Salient Features

- Fully Stainless Steel (SS-304)
- → IP-67 SS Indicator and IP-67 Tool Steel Load cell
- Heavy duty metal shielded cable for indicator
- Eco-friendly 14 mm bright Green LED Display
- → IP-65 FLP indicator (DF-451)