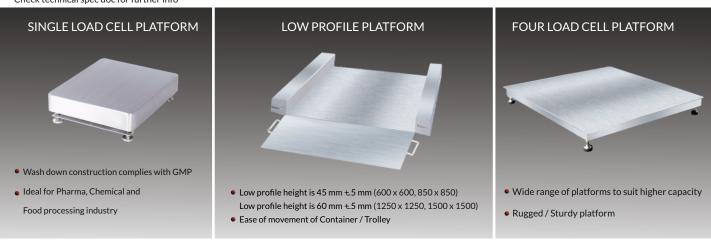

## **Technical Specifications**

| Model                                        | Capacity<br>(kg) | Accuracy<br>(g) | Platform size<br>(mm)    |
|----------------------------------------------|------------------|-----------------|--------------------------|
| DX-451HP/ DF Bench Scale                     | 6/15/30          | 0.5/1/2         | 360 x 280                |
| DX-451HP/ DF<br>Single Load cell<br>platform | 6/15/30          | 0.5/1/2         | 400 x 400                |
|                                              | 50/60/100/150    | 5/5/10/10       | 450 x 550                |
|                                              | 100/150/300      | 10/10/20        | 550 x 650                |
|                                              | 300/600          | 20/50           | 700 x 800                |
| DX-451HP/ DF<br>Four Load cell platform      | 600/1000/1500    | 100/200/200     | 1000 x 1200, 1200 x 1500 |
| DX-451HP/ DF<br>Low Profile platform         | 150/300/600      | 20/50/100       | 600 x 600, 850 x 850     |
|                                              | 600/1000/1500    | 100/200/200     | 1250 x 1250, 1500 x 1500 |