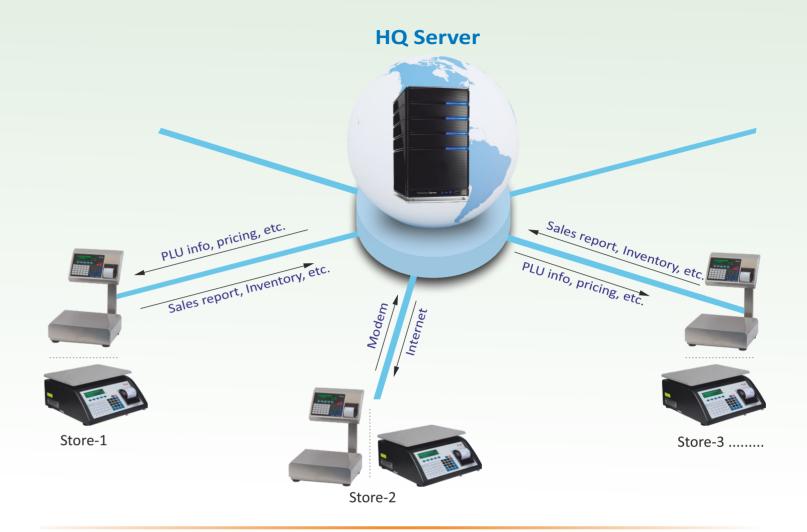

operation

| 1     |         | X                 |              |            |            |
|-------|---------|-------------------|--------------|------------|------------|
| P30   | P29     | P28<br>@ <u>^</u> | P27<br>SP 12 | P26<br>Z 1 | P25        |
| P24   | P23 _   | P22               | P21<br>U >   | P20<br>T = | P19<br>S < |
| P18   | P17 :   | P16               | P15          | P14<br>N " | P13        |
| P12 ( | P11 K ) | P10               | P9 I         | P8<br>H (  | P7 G )     |
| P6 %  | P5 .    | P4<br>D \$        | P3 &         | P2         | P1<br>A !  |
|       |         |                   |              |            |            |

30 x 3 Preset / Hot keys for fast moving items



Customer display with Interface ports

## **Head quarter - Store network communication**



### **Sample Print out**

| ESSAE-TERAOKA        |  |
|----------------------|--|
| No.377/22.6th Cross. |  |

Bill

Wilson Garden. Bangalore-27. 2.050 25.00 51.25A 1 8.00 8.00 1 12.50 12.50 2.050 120.00 246.00B TEA MIRINDA APPLE 2 BADAM MILK 6 11.00 66.00 PEPSI 10 12.00 120.00 GRAPES 2.745 40.00 109.80B TAX A @ 12.50% 5.69 TAX B @ 4.00% 14.23 TAX TOTAL 19.92 ST DISCOUNT Rs. 600.00 TOTAL SAVINGS Rs. 28.00 T QTY: 18pcs. T WT: 6.845kg NO OF ITEMS: 7 Thank You Visit Again

## Reports ESSAE-TERAOKA No.377/22,6th Cross, Wilson Garden, Banga lore-27. PLU SALES REPORT

09/08/10 15:12 To 09/08/10 15:38 MC#SI 810/01 PLU'S FROM 1 TO 9999 1 PEPSI 120.00 2 COKE 11.50 3 MIRINDA 25.00 4 COFFEE 10.00 5 TEA 8.00 6 BADAM MILK 77.00 7 APPLE 7 APPLE
2.050
9 GRAPES
2.745
10 ON ION
2.050
12 TAMATO
0.775
9998