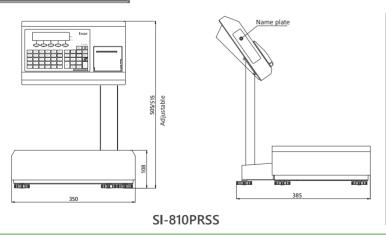

#### **External Dimensions**

Your Essae representative

| Technical Specifications |                                                                                                                                                                                                                        |                                                     |  |
|--------------------------|------------------------------------------------------------------------------------------------------------------------------------------------------------------------------------------------------------------------|-----------------------------------------------------|--|
| Model                    | SI-810PRSS                                                                                                                                                                                                             | SI-810PR                                            |  |
| Capacity / Accuracy      | 6kg/1g 15k                                                                                                                                                                                                             | g/2g 30kg/5g                                        |  |
| Resolution               | 1/6000 1/7                                                                                                                                                                                                             | 7500 1/6000                                         |  |
| Display Type             | Graphical Dot Matrix LCD with Green Back Light                                                                                                                                                                         |                                                     |  |
| No. of keys              | Total Keys - 55 tact switch, Preset keys - 30 x 3                                                                                                                                                                      |                                                     |  |
| Memory capacity          | 2MB                                                                                                                                                                                                                    |                                                     |  |
| Processor                | 32-bit ARM processor                                                                                                                                                                                                   |                                                     |  |
| Power source             | Power Supply - 230V AC,50Hz,30W MAX                                                                                                                                                                                    |                                                     |  |
| Battery                  | 12V/3.4Ah Rechargeable                                                                                                                                                                                                 |                                                     |  |
| Standard interface       | 2 X USB Port Interface Keyboard/Scanner, RS232 - 1Nos.                                                                                                                                                                 |                                                     |  |
| Factory option           | Ethernet Interface                                                                                                                                                                                                     |                                                     |  |
| Paper width              | 2 Inch direct thermal                                                                                                                                                                                                  |                                                     |  |
| Printing speed           | 50mm/sec                                                                                                                                                                                                               |                                                     |  |
| Paper size               | Paper Width 57.5mm, Maximum 40mm dia                                                                                                                                                                                   |                                                     |  |
| Application Software     | PLU Mapping, PLU Manager, User Manager, Backup etc.                                                                                                                                                                    |                                                     |  |
| Reports                  | Total sales, PLU sales, Department sales, Group sales, Hourly sales,<br>Operator sales, Bill summary, Inventory, PLU Price override, Bill cancellation,<br>PLU Reference, PLU Re-order, Non-Cash, Total sales summary. |                                                     |  |
| Machine Dimensions (mm)  | 505mm(H) X 358mm(L) X 386mm(W)                                                                                                                                                                                         | 490mm(H) X 360mm(W) X 450mm(D)                      |  |
| Material of construction | Fully SS                                                                                                                                                                                                               | Top housing plastic<br>Base Plate: MS powder coated |  |