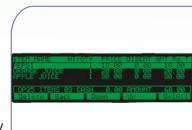

### **Sample Print out**

| ESSAE-TERAOKA        |  |
|----------------------|--|
| No.377/22.6th Cross. |  |

Bill

Wilson Garden. Bangalore-27. 2.050 25.00 51.25A 1 8.00 8.00 1 12.50 12.50 2.050 120.00 246.00B TEA MIRINDA APPLE 2 BADAM MILK 6 11.00 66.00 PEPSI 10 12.00 120.00 GRAPES 2.745 40.00 109.80B TAX A @ 12.50% 5.69 TAX B @ 4.00% 14.23 TAX TOTAL 19.92 ST DISCOUNT Rs. 600.00 TOTAL SAVINGS Rs. 28.00 T QTY: 18pcs. T WT: 6.845kg NO OF ITEMS: 7 Thank You Visit Again