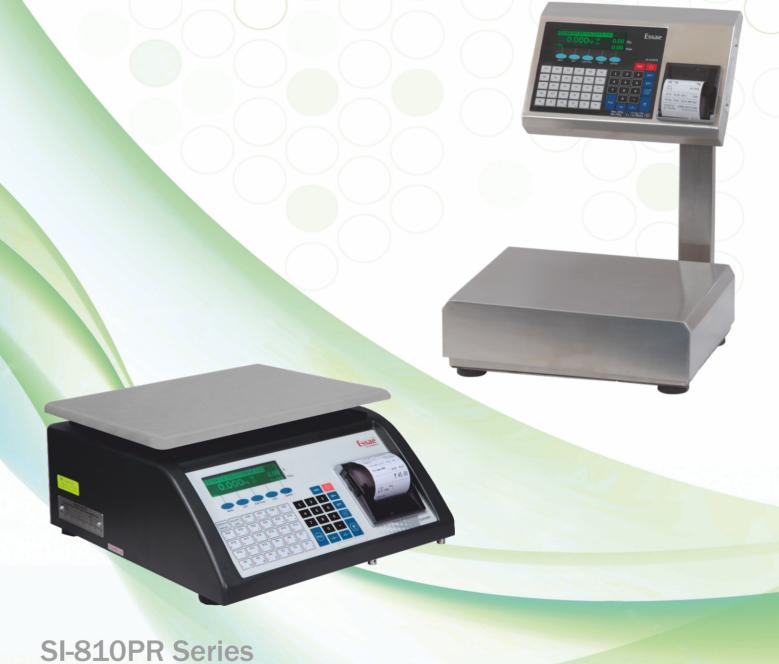

#### DEEPAK ELECTRONICS

Adress - Near Railway Station, Sadhrana road, Garhi Harsaru, Gurgaon Haryana - 122505

Mob no.- 9717099170, 9718298952

www.essae.com

New generation weighing solution for Retail

Receipt Printing Scale

## **Salient Features**

Powerful 32-bit ARM Processor

Full Stainless Steel (SS-304) Construction

Elevated thermal printer to work in any demanding environment

**Graphical LCD display** for easy readability