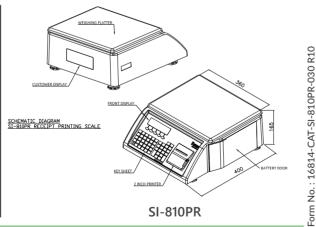

#### **External Dimensions**

Your Essae representative

| Technical Specifications |                                                                                                                                                                                                                        |                                                     |  |
|--------------------------|------------------------------------------------------------------------------------------------------------------------------------------------------------------------------------------------------------------------|-----------------------------------------------------|--|
| Model                    | SI-810PRSS                                                                                                                                                                                                             | SI-810PR                                            |  |
| Capacity / Accuracy      | 6kg/1g 15k                                                                                                                                                                                                             | g/2g 30kg/5g                                        |  |
| Resolution               | 1/6000 1/7                                                                                                                                                                                                             | 7500 1/6000                                         |  |
| Display Type             | Graphical Dot Matrix LCD with Green Back Light                                                                                                                                                                         |                                                     |  |
| No. of keys              | Total Keys - 55 tact switch, Preset keys - 30 x 3                                                                                                                                                                      |                                                     |  |
| Memory capacity          | 2MB                                                                                                                                                                                                                    |                                                     |  |
| Processor                | 32-bit ARM processor                                                                                                                                                                                                   |                                                     |  |
| Power source             | Power Supply - 230V AC,50Hz,30W MAX                                                                                                                                                                                    |                                                     |  |
| Battery                  | 12V/3.4Ah Rechargeable                                                                                                                                                                                                 |                                                     |  |
| Standard interface       | 2 X USB Port Interface Keyboard/Scanner, RS232 - 1Nos.                                                                                                                                                                 |                                                     |  |
| Factory option           | Ethernet Interface                                                                                                                                                                                                     |                                                     |  |
| Paper width              | 2 Inch direct thermal                                                                                                                                                                                                  |                                                     |  |
| Printing speed           | 50mm/sec                                                                                                                                                                                                               |                                                     |  |
| Paper size               | Paper Width 57.5mm, Maximum 40mm dia                                                                                                                                                                                   |                                                     |  |
| Application Software     | PLU Mapping, PLU Manager, User Manager, Backup etc.                                                                                                                                                                    |                                                     |  |
| Reports                  | Total sales, PLU sales, Department sales, Group sales, Hourly sales,<br>Operator sales, Bill summary, Inventory, PLU Price override, Bill cancellation,<br>PLU Reference, PLU Re-order, Non-Cash, Total sales summary. |                                                     |  |
| Machine Dimensions (mm)  | 505mm(H) X 358mm(L) X 386mm(W)                                                                                                                                                                                         | 490mm(H) X 360mm(W) X 450mm(D)                      |  |
| Material of construction | Fully SS                                                                                                                                                                                                               | Top housing plastic<br>Base Plate: MS powder coated |  |