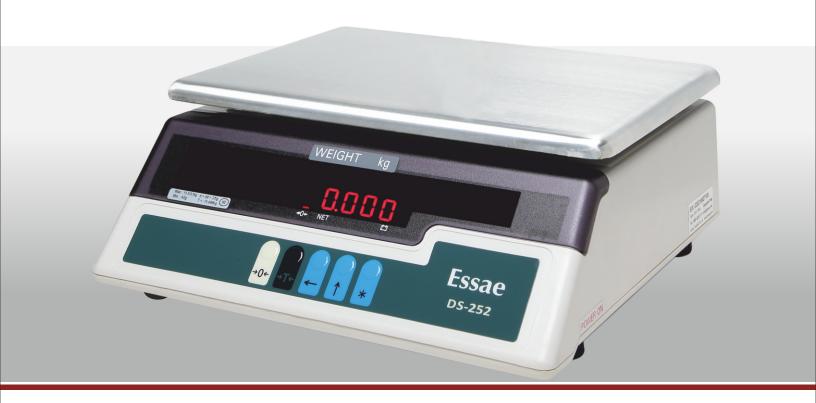

Bright LED Display

Long battery backup

Simple & easy to use

# Sailent Features

- Super Bright Display
- Long battery life
- Stainless Steel platter
- Multi range capacity/accuracy