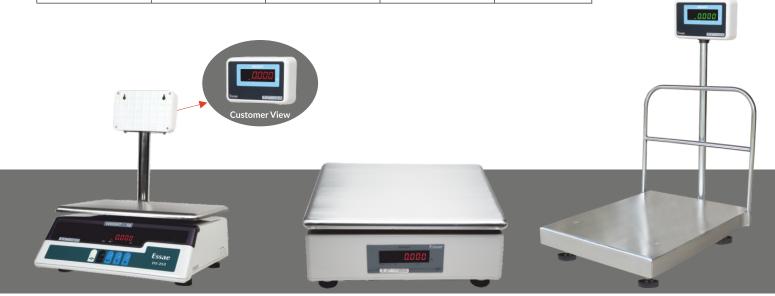

ze<br>(mm) | Capacity<br>(kg) | Accuracy<br>(g) |
|-----------------------|-------------------|-----------------------|------------------|-----------------|
| DS-252<br>Bench scale | Green             | 370 x 370             | 7.5/15, 15.5/31  | 1/2, 2/5        |
|                       |                   |                       | 25/50            | 5/10            |
| DS-252<br>Table Top   | Red               | 302 x 227             | 3/6              | 0.5/1           |
|                       |                   |                       | 7.5/15, 15.5/31  | 1/2, 2/5        |
|                       |                   |                       | 7.5/15/30        | 1/2/5           |
|                       |                   | 140 Ø                 | 1                | 0.1             |



Pole Display Table Top Bench Scale

# Sailent Features

- Super Bright Display
- Long battery life
- Stainless Steel platter
- Multi range capacity/accuracy

#### Accessories

- RS-232 to USB Cable
- DP-810 Printer

### **Factory Options**

- RS-232 Interface
- Virtual COM port (USB)
- Bluetooth connectivity
- Table Top with pole display

Your **Essae** representative

#### **DEEPAK ELECTRONICS**

Adress - Near Garhi Railway Station,

Sadhrana road, Garhi Harsaru Gurugram - 122505

Mob - 9718298952, 9717099170

Form No.: CAT-DS-252-016 R18