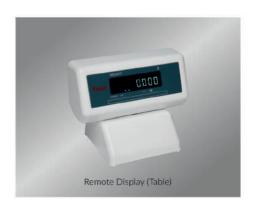

#### Accessories:

- RS-232 to USB cable
- Remote Display VFD Table
- Remote Display VFD Wall
- DP-810 Data Printer

Form No.: CAT-DS-852-005 R26