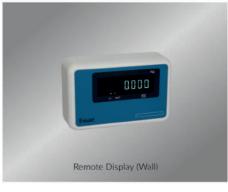

#### Accessories:

- RS-232 to USB cable
- Remote Display VFD Table
- Remote Display VFD Wall
- DP-810 Data Printer

Form No.: CAT-DS-852-005 R26