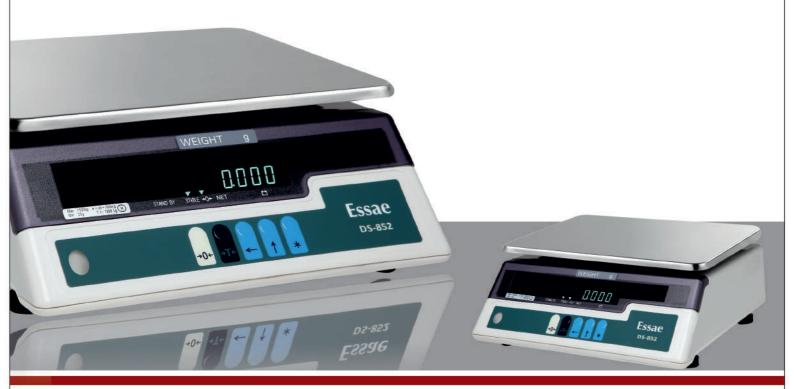

# **DS-852**

Table Top / Bench Scale

High accuracy scale for precision weighment

#### Sailent Features

- High accuracy for precision weighment
- Inbuilt dual display
- 13 mm large bright VFD Display (Green)